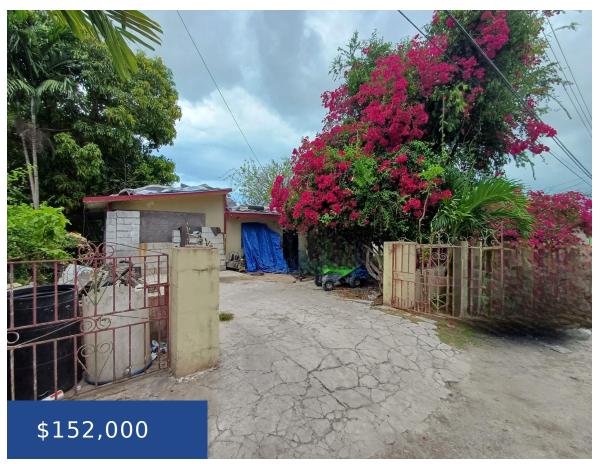

### PINEWOOD GARDENS SF HOME NEW PROVIDENCE/PARADISE ISLAND

https://wateredgebahamas.com

Don't miss this opportunity for a 4-bedroom 2-bathroom colonial Pinewood home with an additional rental unit at the back. Situated at an elevation will prevent flooding. This home is very close to churches, schools, parks, police station, restaurants, beauty shops, barber shops, pharmacies, food stores, busses, and much more. This home will be gone in [...]

### **Basics**

**Location:** Pinewood Gardens Island: New Providence/Paradise Island

Lot Number: 1798 Lot Width: 50

Lot Depth: 100 Lot Shape: Rectangle

**Total Finished Floor Area:** 1512 **Type:** Single Family Home

# **Property Features**

**Amenities:** Garden Area, Kitchen Built-in(s), Cable **Style:** Colonial

**Exterior Finish:** Finished Concrete **Sewer:** Connected

Water: City Flooring: Ceramic Tile

Road: Street Roof: Asphalt Shingle