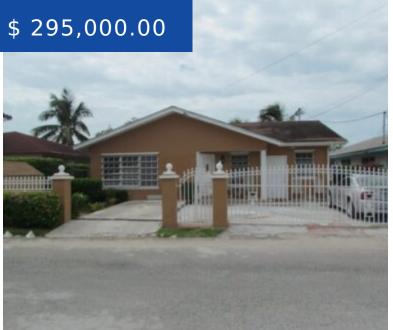

## PINEWOOD GARDENS MULTI-FAMILY BUILDING

https://wateredgebahamas.com

This well maintained four unit building is located in a well established and developed area in the southern district of New Providence. Each unit features, one bedroom, one bathroom, kitchen, living/dining area, tile flooring, ceiling fans and security bars. This multi-family building offers excellent potential as it is located in an area that is in great...

## **BASIC FACTS**

**Listing Number:** F120601

Status: For Sale For Sale Only

Island: New Providence/Paradise Island

**Bathrooms:** 4

**Building Type:** Fourplex

AC Wall Unit

Enclosed Yard

Porch

Semi-furnished

Type: Luxury Development Multi-Family -

Building

**District:** Southern

**Bedrooms:** 4

**Property Dimensions:** 50 x 100

Phone: 242-424-4448