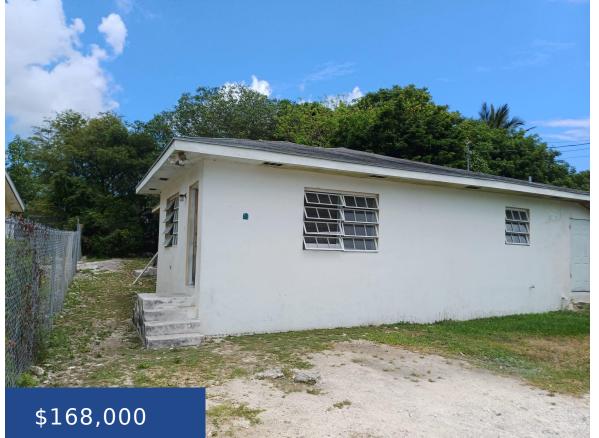

### PINEWOOD GARDENS DUPLEX NEW PROVIDENCE/PARADISE ISLAND

https://wateredgebahamas.com

Can you believe this low-priced elevated duplex in Pinewood Gardens? What a bargain? This 3-bed 2-bath and 2-bed 1-bath duplex is just for you. Situated at an elevation where there is no flooding, with a tiny bit of TLC this could be your dream investment. This duplex is very close to churches, schools, parks, police [...]

## Basics

Location: Pinewood Gardens Lot Number: 1601 Lot Depth: 100 Construction: Concrete Block Total Finished Floor Area: 1327 Status: For Sale Only Bathrooms: 3 baths Lot size: 5000 sq ft Island: New Providence/Paradise Island Lot Width: 50 Lot Shape: Rectangle Category: Full Duplex Type: Full Duplex Bedrooms: 5 beds Area: 5000 sq ft Year built: 2000