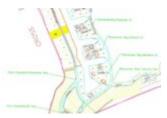

## **BASIC FACTS**

MLS #: 51992 Type: Lots/Acreage

Status: For Sale Title of Property: 20 Pine Island

**Location:** West End Island: Grand Bahama/Freeport

**Lot size:** 53143 sq ft **Lot Number:** 20

**Construction:** Concrete Block

## **MISCELLANEOUS**

Legal Description: Old Bahama Bay Lot 20 Site Influences: Beach Front, Canal Front