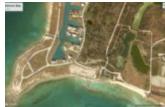

## **BASIC FACTS**

MLS #: 51992 Type: Lots/Acreage

Status: For Sale Title of Property: 20 Pine Island

**Location:** West End Island: Grand Bahama/Freeport

**Lot size:** 53143 sq ft **Lot Number:** 20

**Construction:** Concrete Block

## **MISCELLANEOUS**

Legal Description: Old Bahama Bay Lot 20 Site Influences: Beach Front, Canal Front