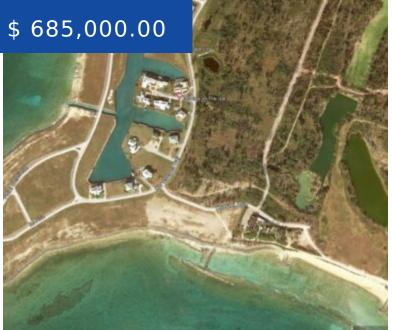

# PINE ISLAND ROAD GRAND BAHAMA/FREEPORT

https://wateredgebahamas.com

The 150 acres that make up Old Bahama Bay have been designed to include everything you want in a tropical paradise. Old Bahama Bay has an oceanfront resort with 47 open suites, a 200-slip marina, and a new customs House featuring fine dining with panoramic views on the second floor...

## **BASIC FACTS**

MLS #: 51992 Type: Lots/Acreage

Status: For Sale Title of Property: 20 Pine Island

**Location:** West End Island: Grand Bahama/Freeport

**Lot size:** 53143 sq ft **Lot Number:** 20

**Construction:** Concrete Block

## **MISCELLANEOUS**

Legal Description: Old Bahama Bay Lot 20 Site Influences: Beach Front, Canal Front