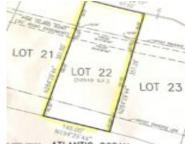

## **Basics**

Title of Property: 22 Pine Island

Location: West End

Island: Grand Bahama/Freeport

Lot Number: 22

Construction: Concrete Block Category: Lots/Acreage

Type: Lots/Acreage

Bedrooms: 0 beds

Area: 0 sq ft

Status: For Sale Only

Bathrooms: 0 baths

Lot size: 52510 sq ft