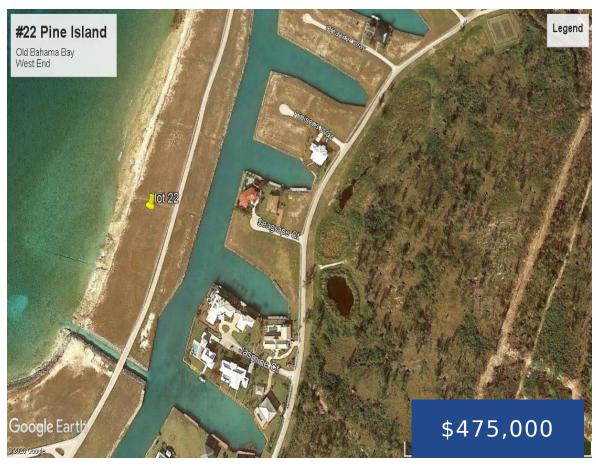

#### PINE ISLAND ROAD GRAND BAHAMA/FREEPORT

https://wateredgebahamas.com

Exclusive Canal Lot for Sale in Beautiful Grand Bahama Island Discover your slice of paradise just 70 miles from Florida! This stunning canal lot is situated in a prestigious gated community, offering 146 feet on the water with deep water dockage for your boat and direct access to the open sea. This spacious lot measured [...]

## **Basics**

Title of Property: 22 Pine Island

Location: West End

Island: Grand Bahama/Freeport

Lot Number: 22

Construction: Concrete Block Category: Lots/Acreage

Type: Lots/Acreage

Bedrooms: 0 beds

# Miscellaneous

**Legal Description:** Old Bahama Bay Lot 22 **Site Influences:** Beach Front, Canal Front

Phone: 242.424.4448

Email: info@wateredgebahamas.com

Address: Nassau, Bahamas