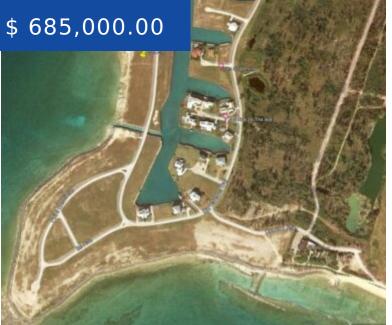

# PINE ISLAND ROAD GRAND BAHAMA/FREEPORT

https://wateredgebahamas.com

The 150 acres that make up Old Bahama Bay have been designed to include everything you want in a tropical paradise. Old Bahama Bay has an oceanfront resort with 47 open suites, a 200-slip marina, and a new customs House featuring fine dining with panoramic views on the second floor...

## **BASIC FACTS**

MLS #: 51993 Type: Lots/Acreage

Status: For Sale Title of Property: 21 Pine Island

**Location:** West End Island: Grand Bahama/Freeport

**Lot size:** 53143 sq ft **Lot Number:** 21

**Construction:** Concrete Block

## **MISCELLANEOUS**

Legal Description: Old Bahama Bay Lot 21 Site Influences: Beach Front, Canal Front