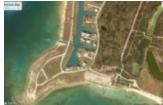

# PINE ISLAND ROAD GRAND BAHAMA/FREEPORT

https://wateredgebahamas.com

The 150 acres that make up Old Bahama Bay have been designed to include everything you want in a tropical paradise. Old Bahama Bay has an oceanfront resort with 47 open suites, a 200-slip marina, and a new customs House featuring fine dining with panoramic views on the second floor...

## **BASIC FACTS**

MLS #: 51993 Type: Lots/Acreage

Status: For Sale Title of Property: 21 Pine Island

**Location:** West End Island: Grand Bahama/Freeport

**Lot size:** 53143 sq ft **Lot Number:** 21

**Construction:** Concrete Block

## **MISCELLANEOUS**

Legal Description: Old Bahama Bay Lot 21 Site Influences: Beach Front, Canal Front