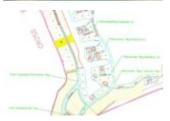

## **BASIC FACTS**

MLS #: 51993 Type: Lots/Acreage

Status: For Sale Title of Property: 21 Pine Island

**Location:** West End Island: Grand Bahama/Freeport

**Lot size:** 53143 sq ft **Lot Number:** 21

**Construction:** Concrete Block

## **MISCELLANEOUS**

Legal Description: Old Bahama Bay Lot 21 Site Influences: Beach Front, Canal Front