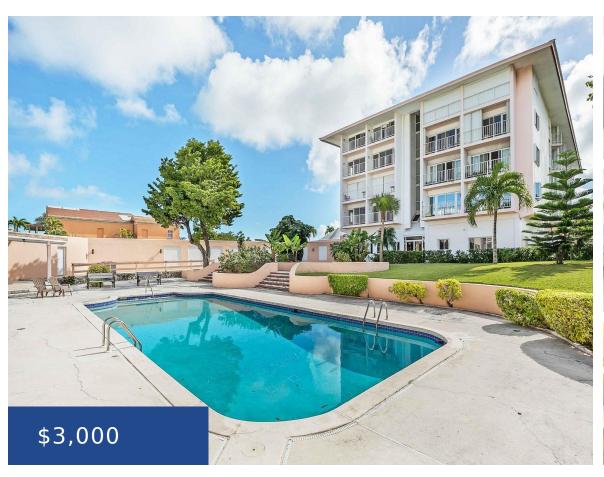

#### PILOT TOWNHOUSE NEW PROVIDENCE/PARADISE ISLAND

https://wateredgebahamas.com

AVAILABLE October 1, 2024, This fully furnished, nicely decorated 2 bedroom condo boasts a large fully equipped kitchen, spacious walk in closet, and central air. Enjoy commanding views of the harbour and pool from the balconies. Centrally located condo just minutes from Paradise Island. This rental is available October 1st and showings are available at [...]

### **Basics**

Rental Amount: 3000 Title of Property: PILOT TOWNHOUSE

**Location:** East Bay Street Island: New Providence/Paradise Island

Construction: Concrete Block Category: Condo

**Total Finished Floor Area: 1100** Type: Condo

# **Property Features**

Amenities: Swimming Pool,24 Hour **Shared Amenities:** Exercise Centre.Pool

Outdoor, Secured Entry Security, Furnished

**Style:** Apartment Exterior Finish: Finished Concrete

Sewer: Septic - Yes Water: City