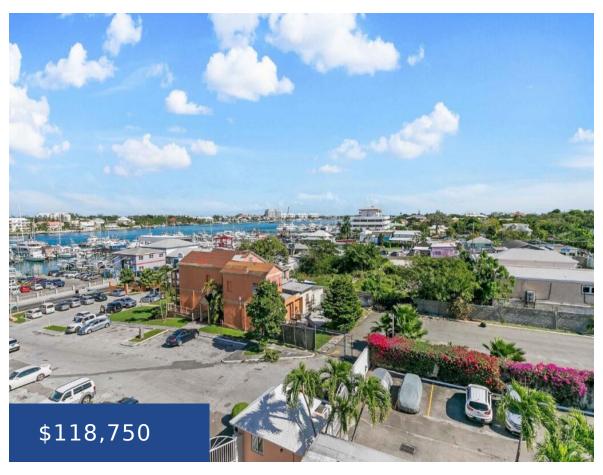

#### PILOT HOUSE HARBOURVIEW CONDO

https://wateredgebahamas.com

Better hurry as this steal of a deal will go fast!!! Quaint one bed one bath condo with harbourviews at the Pilot House, East Bay Street. This space consist of 950 sq. ft. and is a gateway to so many attractive investment opportunities. This can be your ideal starter home or secondary income as a [...]

WaterEdge Realty Office

- 1 bed
- 1 bath
- Condo
- Apartment Complex, Condo, Multi-Family -Building
- Sale Pending
- 950 sq ft

### Call us now

Phone: 242.424.4448

Email: info@wateredgebahamas.com

Address: Nassau, Bahamas

Listing Number: C230501 Island: New Providence/Paradise Island

Type: Condo

Living Area: 950 sq. ft. Building Type: Condo

Category: Apartment Complex, Condo, Multi-Family -

Building

Status: Sale Pending Bedrooms: 1 bed

Bathrooms: 1 bath Area: 950 sq ft