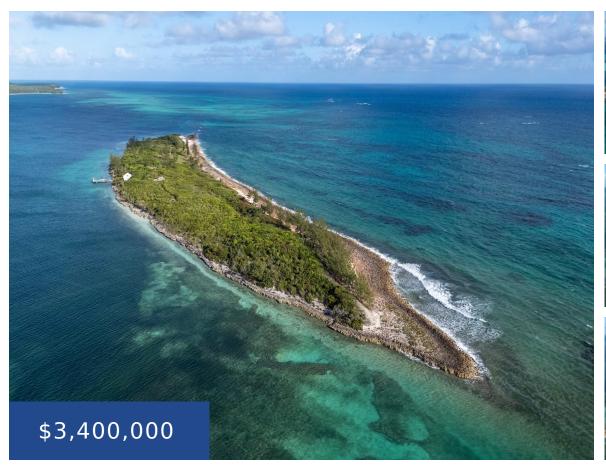

## PIERRES ISLAND ELEUTHERA

https://wateredgebahamas.com

Pierre Island offers stunning, elevated 360-degree views of Three Islands Bay, the Atlantic Ocean, Harbour Island, and Eleuthera. The 16 acre Island has native vegetation that includes coconut trees and abundant bird life. Paved pathways weave throughout, leading to a substantial dock on the south side enhancing the accessibility and enjoyment of the island. Electricity [...]