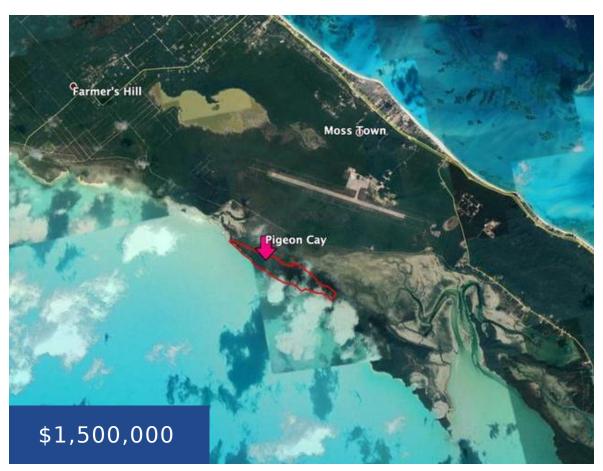

#### PIDGEON CAY EXUMA & EXUMA CAYS

https://wateredgebahamas.com

Perfect property for an eco-tourisim resort. The property is undisturbed virgin land that includes some marshes. If properly planned it will be a sanctuary for birds fish and other wild life as well as the Bahamas own natural fauna and flora. Ideal setting for a resort or other development in a clean green pristine setting, [...]

### **Basics**

Location: Moss Town Island: Exuma & Exuma Cays

Lot Number: 01 Construction: None

Total Finished Floor Area: 3267000 Category: Lots/Acreage

**Type:** Lots/Acreage Status: For Sale Only Bedrooms: 0 beds Bathrooms: 0 baths

## **Miscellaneous**

acres on Pidgeon Cay, Exuma.

Legal Description: 78 Site Influences: Adult Oriented, Family Oriented, Private Setting, View -Ocean, Park setting, Wooded Area, Quiet Area, Seniors

Oriented, Waterfront - Ocean, Acreage, Potential Recreation, Pets