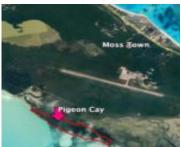

#### PIDGEON CAY EXUMA & EXUMA CAYS

https://wateredgebahamas.com

Perfect property for an eco-tourisim resort. The property is undisturbed virgin land that includes some marshes. If properly planned it will be a sanctuary for birds fish and other wild life as well as the Bahamas own natural fauna and flora. Ideal setting for a resort or other development in a clean green pristine setting, [...]

## **Miscellaneous**

acres on Pidgeon Cay, Exuma.

Legal Description: 78 Site Influences: Adult Oriented, Family Oriented, Private Setting, View -Ocean, Park setting, Wooded Area, Quiet Area, Seniors

Oriented, Waterfront - Ocean, Acreage, Potential Recreation, Pets