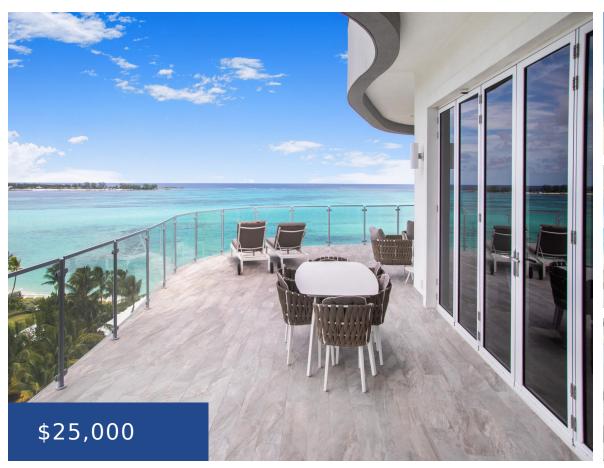

### PH 600 | ONE CABLE BEACH NEW PROVIDENCE/PARADISE ISLAND

https://wateredgebahamas.com

Welcome to your dream retreat! This spectacular penthouse boasts breathtaking beachfront views and an unparalleled living experience in the heart of Cable Beach, adjacent to the Baha Mar Resort. With unique finishes that harmonize luxury and comfort, this exquisite residence is perfect for those seeking a home in the sky with unmatched amenities. The expansive [...]

### **Basics**

Rental Amount: 25000 Location: Cable Beach

Island: New Providence/Paradise Island Subdivision: One Cable Beach

Half Bathrooms: 2 Construction: Concrete Block

**Total Finished Floor Area: 2900** Category: Condo

# **Property Features**

**Amenities:** Security System, Garden Area, Swimming Pool, Kitchen Built-in(s), Water Softener, Hot Tub, Water Purifier, Sprinkler System, Fully Walled, Cable, Stand-by Generator, 24 Hour Security, Furnished, Hurricane

Patio, Patio, Porch, Pool, Veranda, BBQ

Parking Type: Multiple C/P Assessment Includes (Condo):