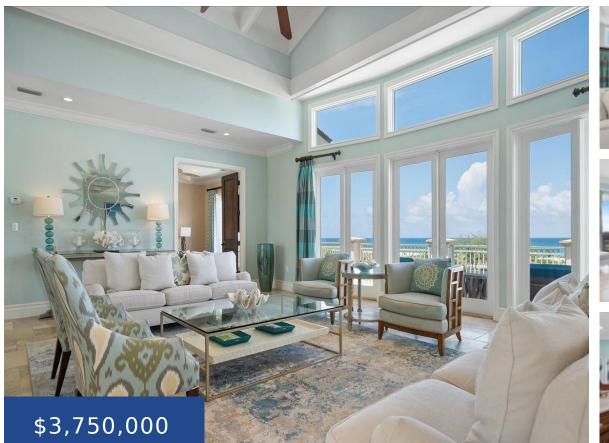

Perched at the resort's highest point and enjoying fantastic views over the marina

Welcome to Villa 9301, the Grand Penthouse and crown jewel of Grand Isle.

[...]

- Condo
- For Sale Only
- 5200 sq ft

## Basics

Title of Property: #9301 GRAND ISLE Subdivision: 1010 Half Bathrooms: 1 Floors In Building: 3 Total Finished Floor Area: 5200 Status: For Sale Only Bathrooms: 4 baths Lot size: 0 sq ft Location: Emerald Bay Island: Exuma & Exuma Cays Construction: Concrete Block Category: Condo Type: Condo Bedrooms: 4 beds Area: 5200 sq ft Year built: 2009

# **Property Features**

**Amenities:** Additional Accom.,Kitchen Built-in(s),Jetted Bathtub,Main Level Entry,24 Hour Security,Night Security,Furnished

Style: Penthouse

Sewer: Connected

Laundry: In Unit

Road: Street