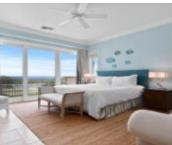

## Basics

Title of Property: #9301 GRAND ISLE Subdivision: 1010 Half Bathrooms: 1 Floors In Building: 3 Total Finished Floor Area: 5200 Status: For Sale Only Bathrooms: 4 baths Lot size: 0 sq ft Location: Emerald Bay Island: Exuma & Exuma Cays Construction: Concrete Block Category: Condo Type: Condo Bedrooms: 4 beds Area: 5200 sq ft Year built: 2009

# **Property Features**

**Amenities:** Additional Accom.,Kitchen Built-in(s),Jetted Bathtub,Main Level Entry,24 Hour Security,Night Security,Furnished

Style: Penthouse

Sewer: Connected

Laundry: In Unit

Road: Street