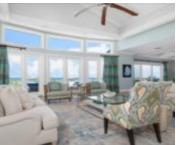

Perched at the resort's highest point and enjoying fantastic views over the marina

Welcome to Villa 9301, the Grand Penthouse and crown jewel of Grand Isle.

[...]

- Condo
- For Sale Only
- 5200 sq ft

## Basics

Title of Property: #9301 GRAND ISLE Subdivision: 1010 Half Bathrooms: 1 Floors In Building: 3 Total Finished Floor Area: 5200 Status: For Sale Only Bathrooms: 4 baths Lot size: 0 sq ft Location: Emerald Bay Island: Exuma & Exuma Cays Construction: Concrete Block Category: Condo Type: Condo Bedrooms: 4 beds Area: 5200 sq ft Year built: 2009

# **Property Features**

**Amenities:** Additional Accom.,Kitchen Built-in(s),Jetted Bathtub,Main Level Entry,24 Hour Security,Night Security,Furnished

Style: Penthouse

Sewer: Connected

Laundry: In Unit

Road: Street