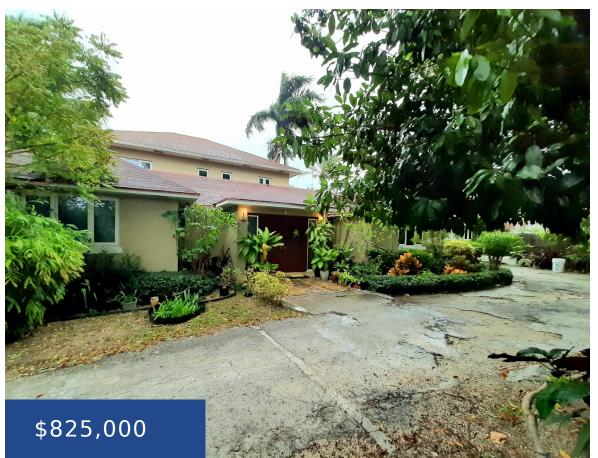

### PEAR STREET NEW PROVIDENCE/PARADISE ISLAND

https://wateredgebahamas.com

Located through a quiet, picturesque corner in the desirable neighbourhood of San Souci, this family home comprises 3-bedrooms and 4-bathrooms with an additional bathroom located outside near the pool. Renovations and upgrades in the last few years include a master bed and bath addition, 22KW generator and solar power system, which helps to keep electricity [...]

#### Basics

Title of Property: San Souci Home Location: Eastern Road

Island: New Providence/Paradise Island Subdivision: San Souci

Lot Number: 14 Half Bathrooms: 1

Lot Shape: Rectangular **Construction:** Concrete Block

**Total Finished Floor Area: 3748** Category: Single Family Home

**Type:** Single Family Home **Status:** For Sale Only

**Bedrooms: 3** beds Bathrooms: 4 baths

**Area: 4470** sq ft Lot size: 16956 sq ft