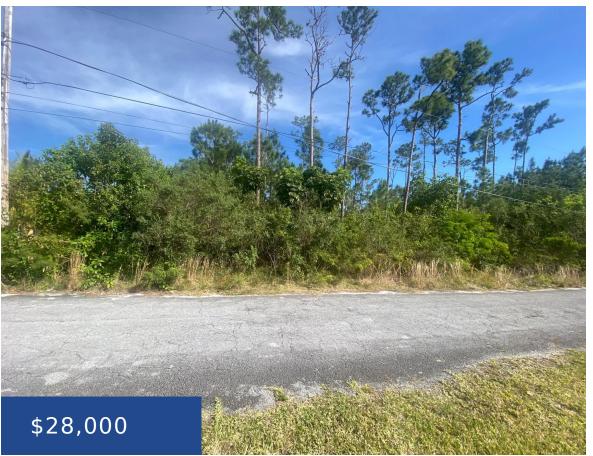

#### PEACOCK LANE GRAND BAHAMA/FREEPORT

https://wateredgebahamas.com

Rare opportunity! Large single-family lot approx 14810 sqft in a highly sought-after subdivision. Enjoy a yearly service charge of just \$200. Prime location less than 2 mins from Williams/Russell Town settlement beach and near the top school district. Walking distance to a public bus stop and two well-maintained community parks.

### **Basics**

**Location:** Freeport Island: Grand Bahama/Freeport

Lot Number: 14 Construction: None

**Total Finished Floor Area:** 14810 Category: Lots/Acreage

Type: Lots/Acreage **Status:** For Sale Only Bedrooms: 0 beds Bathrooms: 0 baths

**Area: 14810** sq ft Lot size: 14810 sq ft