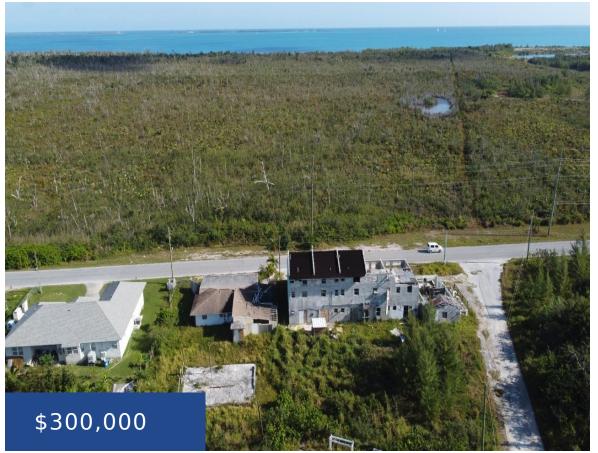

## PARKER PLAZA ABACO

https://wateredgebahamas.com

Parker Plaza is a 6,000 square foot 2 story CBS building, 5 two bed, two bath apartments upstairs and 5 shop spaces downstairs, room to build an additional building, this was damaged by hurricane Dorian and being sold as is. a great investment opportunity and motivated seller, property is located just outside of Treasure Cay [...]