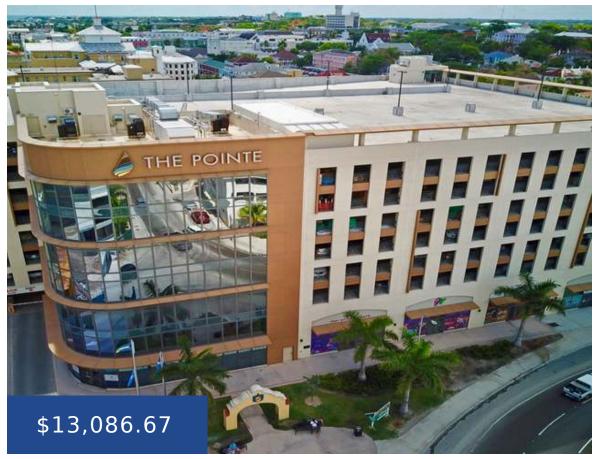

### PARK AVENUE AT THE POINTE NEW PROVIDENCE/PARADISE ISLAND

https://wateredgebahamas.com

Park Avenue at the Pointe is a newly constructed mixed-use building in the downtown district. Boasting amazing views of the Nassau harbour, this location is easily accessible and offers ample covered parking. Park Avenue is part of the Pointe project which spans over seven acres and offers a variety of restaurants, retail shops, and entertainment [...]

### **Basics**

**Rental Amount:** 13086 **Location:** Downtown

Island: New Providence/Paradise Island Category: Commercial

**Commercial:** Offices Land and Services: Fully Sewered, Public Trans.

Nearby, Shopping Nearby, Views, Visual exposure, Waterfront Property, Corner Site

Unit Rentable Area: 3020 Type: Building Only

**Status:** For Rent Only **Year built:** 2017