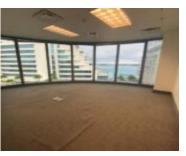

### **Basics**

Rental Amount: 13086 Location: Downtown

Island: New Providence/Paradise Island Category: Commercial

**Commercial:** Offices Land and Services: Fully Sewered, Public Trans.

Nearby, Shopping Nearby, Views, Visual exposure, Waterfront Property, Corner Site

Unit Rentable Area: 3020 Type: Building Only

**Status:** For Rent Only **Year built:** 2017