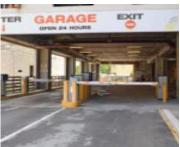

### **Basics**

Rental Amount: 13086 Location: Downtown

Island: New Providence/Paradise Island Category: Commercial

**Commercial:** Offices Land and Services: Fully Sewered, Public Trans.

Nearby, Shopping Nearby, Views, Visual exposure, Waterfront Property, Corner Site