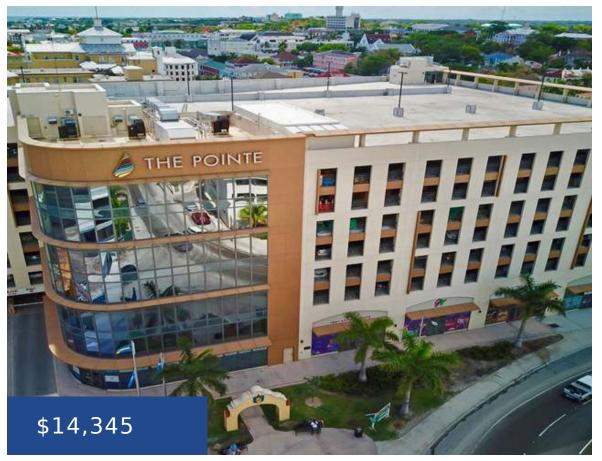

### PARK AVENUE AT THE POINTE NEW PROVIDENCE/PARADISE ISLAND

https://wateredgebahamas.com

Park Avenue at the Pointe is a newly constructed mixed-use building in the downtown district. Boasting amazing views of the Nassau harbour, this location is easily accessible and offers ample covered parking. Park Avenue is part of the Pointe project which spans over seven acres and offers a variety of restaurants, retail shops and entertainment [...]

### **Basics**

Rental Amount: 13086 Location: Downtown

Island: New Providence/Paradise Island Category: Commercial

**Commercial:** Offices Land and Services: Fully Sewered, Public Trans.

Nearby, Shopping Nearby, Views, Visual exposure, Waterfront Property, Corner Site