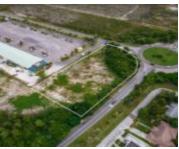

## PARCEL A CORAL HARBOUR NEW PROVIDENCE/PARADISE ISLAND

https://wateredgebahamas.com

This 1.4-acre vacant commercial lot presents a rare opportunity in a highdemand area with a limited supply of commercially zoned properties. Ideally located at a busy roundabout next to a thriving shopping plaza, the lot offers exceptional visibility and accessibility, making it an ideal site for retail, dining, or business development. Strategically positioned less than [...]

## Basics

Location: Coral HarbourIsland: New Providence/Paradise IslandCategory: CommercialType: Land OnlyStatus: For Sale OnlyLot size: 60984 sq ft