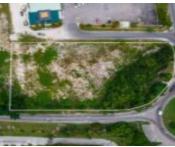

## PARCEL A CORAL HARBOUR NEW PROVIDENCE/PARADISE ISLAND

https://wateredgebahamas.com

This 1.4-acre vacant commercial lot presents a rare opportunity in a highdemand area with a limited supply of commercially zoned properties. Ideally located at a busy roundabout next to a thriving shopping plaza, the lot offers exceptional visibility and accessibility, making it an ideal site for retail, dining, or business development. Strategically positioned less than [...]

## Basics

Location: Coral HarbourIsland: New Providence/Paradise IslandCategory: CommercialType: Land OnlyStatus: For Sale OnlyLot size: 60984 sq ft