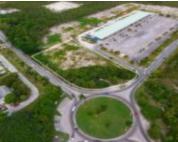

## PARCEL A CORAL HARBOUR NEW PROVIDENCE/PARADISE ISLAND

https://wateredgebahamas.com

This 1.4-acre vacant commercial lot presents a rare opportunity in a highdemand area with a limited supply of commercially zoned properties. Ideally located at a busy roundabout next to a thriving shopping plaza, the lot offers exceptional visibility and accessibility, making it an ideal site for retail, dining, or business development. Strategically positioned less than [...]

## Basics

Location: Coral HarbourIsland: New Providence/Paradise IslandCategory: CommercialType: Land OnlyStatus: For Sale OnlyLot size: 60984 sq ft