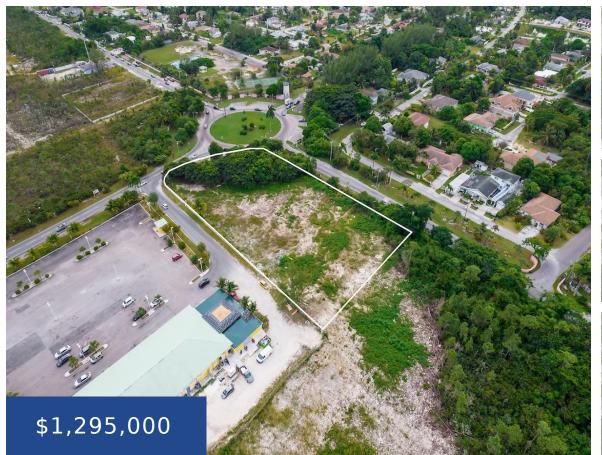

## PARCEL A CORAL HARBOUR NEW PROVIDENCE/PARADISE ISLAND

https://wateredgebahamas.com

This 1.4-acre vacant commercial lot presents a rare opportunity in a highdemand area with a limited supply of commercially zoned properties. Ideally located at a busy roundabout next to a thriving shopping plaza, the lot offers exceptional visibility and accessibility, making it an ideal site for retail, dining, or business development. Strategically positioned less than [...]

## Basics

Location: Coral HarbourIsland: New Providence/Paradise IslandCategory: CommercialType: Land OnlyStatus: For Sale OnlyLot size: 60984 sq ft