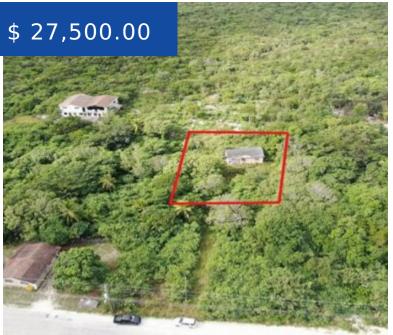

# **PARCEL 2, SMITH'S HILL ANDROS**

https://wateredgebahamas.com

This 9,754 sq. ft lot is located in the Smith's Hill settlement on the Island of South Andros, approximately 270 feet south of Smith and Kids Food Store and five (5) miles south of the Airport at Congo Town Settlement. In addition, there are two (2) concrete structures on the...

#### **MISCELLANEOUS**

**Legal Description:** 9,754 sq. ft. Parcel 2,

Smith's Hill. South Andros

**Site Influences:** Easy Access,Family Oriented,Highway Access,Shopping

Nearby, Treed Lot