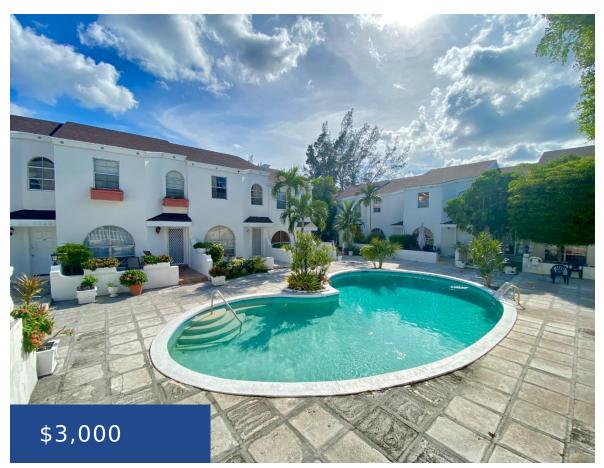

#### PARADISE ISLAND NEW PROVIDENCE/PARADISE ISLAND

https://wateredgebahamas.com

Beautifully furnished, this property is comfortable and turn key ready for immediate occupancy. Each room features an en suite bath and the guest bedroom is equipped with additional bedding for kids or occasional family visits. This property is well balanced for family interaction and space. Living in Paradise is one of the most convenient locations [...]

## **Basics**

**Rental Amount:** 3000 **Title of Property:** Living in Paradise

Type: Condo

Half Bathrooms: 1 Lot Number: n/a

Construction: Concrete Block Category: Condo

Status: For Rent Only

Bedrooms: 2 beds

## **Property Features**

**Total Finished Floor Area: 1250** 

**Amenities:** Swimming Pool, Furnished **Shared Amenities:** Pool Outdoor, Secured Entry

**Style:** Apartment **Exterior Finish:** Finished Concrete