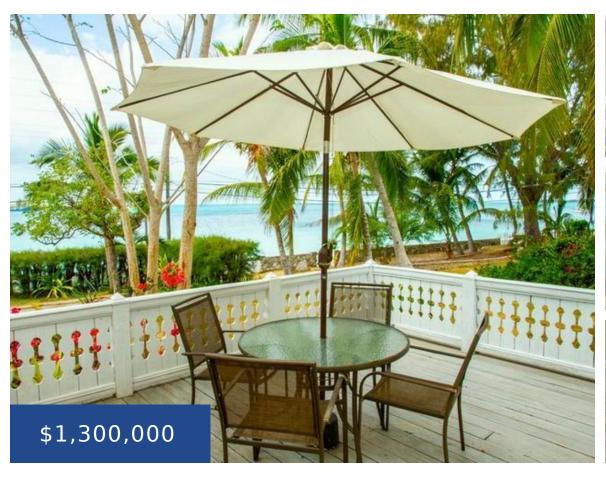

### PARADISE FOUND ELEUTHERA

https://wateredgebahamas.com

Paradise Found is one of these rare homes built in the 1840s and standing the test of time to this day. Built by local craftsmen using only locally sourced limestone block and hardwoods, Paradise Found has been lovingly maintained and restored to seamlessly blend the best of the past with the most modern conveniences of [...]

# **Property Features**

**Amenities:** Garden Area, Wkshop - **Style:** Bahamian Style

Detached, Furnished

Area: 1800 sq ft

Year built: 1840

**Exterior Finish:** Other, Finished Concrete **Sewer:** Septic - Yes

## **Miscellaneous**

**Site Influences:** Central location, Easy Access, Highway Access, View - Ocean, Sidewalk, Waterfront - Ocean, Can Be Rented, Bay, Harbour

Call us now

Phone: 242.424.4448

Email: info@wateredgebahamas.com