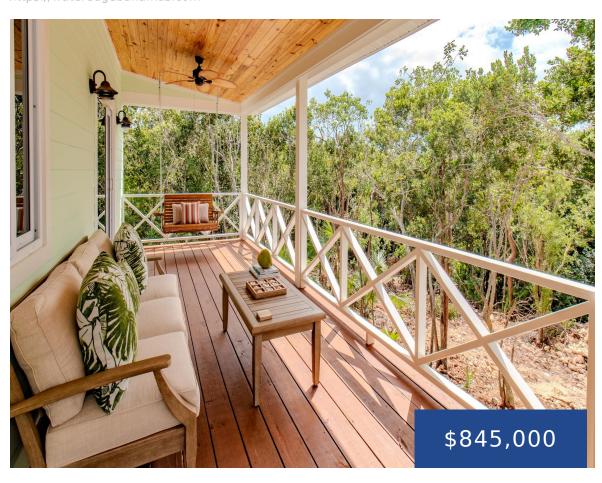

## PALMETTO HOUSE ELEUTHERA

https://wateredgebahamas.com

Palmetto House is a tranquil retreat nestled in a lush grove of trees, elevated to create a serene treehouse ambiance. The expansive redwood deck overlooks a private garden with a fire pit, inviting relaxation on lounge chairs or the porch swing. A brand-new  $10^{\circ} \times 10^{\circ}$  saltwater dipping pool with an  $8^{\circ} \times 10^{\circ}$  sun [...]