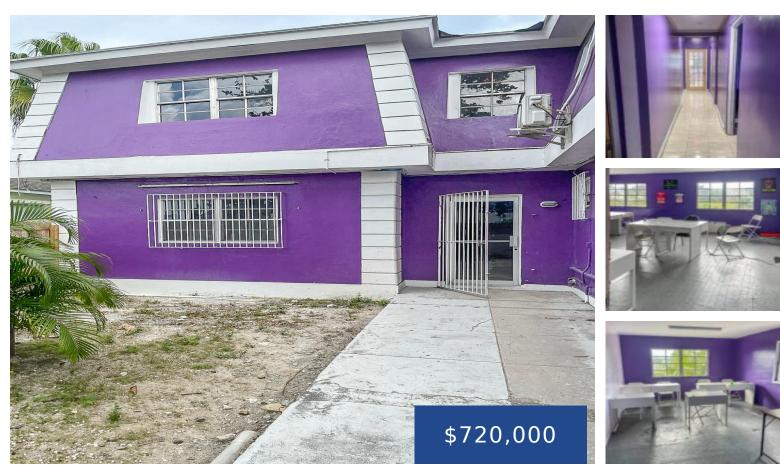

### PALMDALE AVENUE NEW PROVIDENCE/PARADISE ISLAND

https://wateredgebahamas.com

This versatile commercial property offers 4,848 sq. ft. of interior space on a 7,735 sq. ft. corner lot, making it ideal for a small school, retail business, or office space. Positioned in a highly sought-after commercial district, the property benefits from excellent visibility and accessibility, ensuring a steady flow of traffic. The strategic corner location [...]

- Building and Land
- Commercial
- For Sale Only
- 4848 sq ft

# Basics

| Location: Palmdale      | Island: New Providence/Paradise Island                                                 |
|-------------------------|----------------------------------------------------------------------------------------|
| Lot Number: 8           | Block: 14                                                                              |
| Business Type: Service  | Category: Commercial                                                                   |
| Commercial: Offices     | Land and Services: Public Trans. Nearby, Shopping Nearby, Visual exposure, Corner Site |
| Type: Building and Land | Status: For Sale Only                                                                  |
| <b>Area: 4848</b> sq ft | Lot size: 7735 sq ft                                                                   |