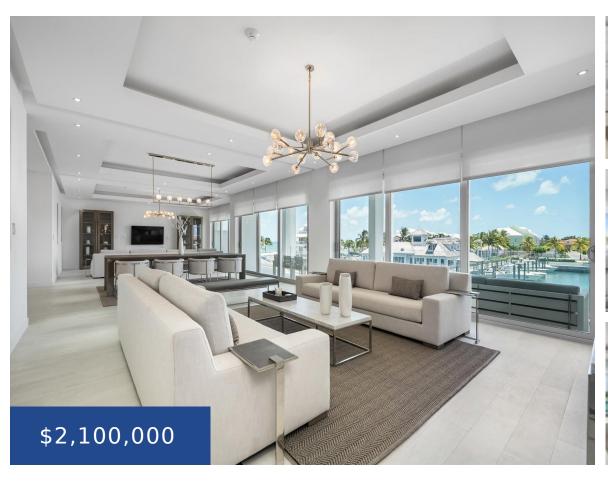

### PALM CAY ONE MARINA NEW PROVIDENCE/PARADISE ISLAND

https://wateredgebahamas.com

Spanning an impressive 3,614 interior SF and 596 exterior SF, this residence epitomizes spacious, open-plan living, designed with a harmonious blend of contemporary opulence and natural elegance. The interiors exude effortless sophistication, seamlessly transitioning to expansive exterior spaces that invite you to savor the panoramic vistas of both the marina and the oceanfront. Each room [...]