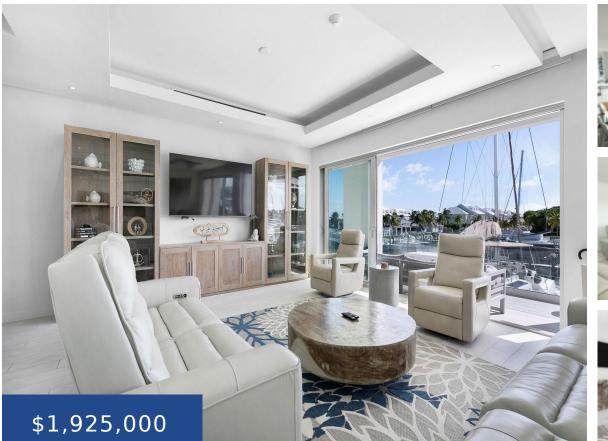

### PALM CAY ONE MARINA NEW PROVIDENCE/PARADISE ISLAND

https://wateredgebahamas.com

Revel in luxury and opulence at this striking new condominium in The Bahamas. The residences at One Marina offer a whopping 3,251 sq. ft. of refined living space on one level, with designer finishes and thoughtful touches throughout. The excellent flow of the space draws you to the outdoors and the spacious terrace overlooking the [...]

- 3 beds
- 3 baths
- Condo
- Condo
- For Sale Only
- 3251 sq ft

### Basics

Title of Property: PALM CAY ONE MARINA Subdivision: Palm Cay Construction: Concrete Block Total Finished Floor Area: 3251 Status: For Sale Only Bathrooms: 3 baths Lot size: 3251 sq ft Location: Yamacraw Island: New Providence/Paradise Island Category: Condo Type: Condo Bedrooms: 3 beds Area: 3251 sq ft