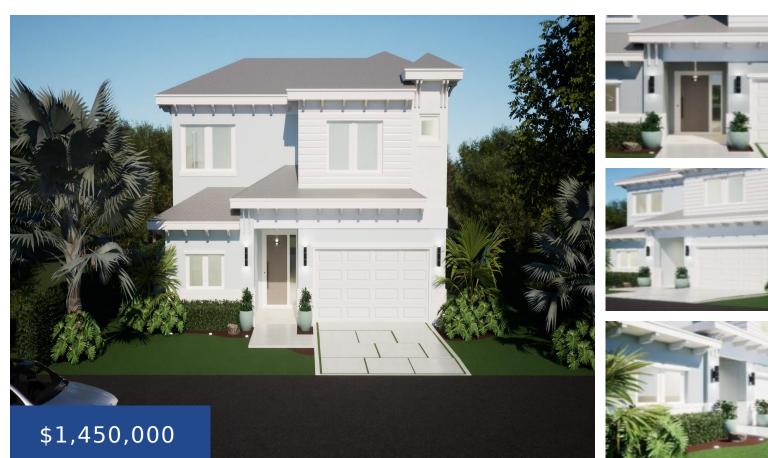

### PALM CAY NEW PROVIDENCE/PARADISE ISLAND

https://wateredgebahamas.com

Introducing Casa Azure, a stunning 4-bedroom custom residence with a private pool scheduled to be completed by June 2025. Step into a sanctuary of modern elegance, where every detail has been meticulously crafted. Casa Azure is adorned with sleek porcelain tiles, a state-of-the-art kitchen complete with luxurious quartz countertops and premium GE stainless steel appliances. [...]

# Basics

Location: Yamacraw Island: New Providence/Paradise Island Construction: Brick Total Finished Floor Area: 3000 Status: For Sale Only Bathrooms: 4 baths Lot size: 8141 sq ft Subdivision: Palm Cay Lot Number: 59 Category: Single Family Home Type: Single Family Home Bedrooms: 4 beds Area: 3774 sq ft

# **Property Features**

Amenities: Security System, Swimming Pool, Kitchen Built-<br/>in(s), Main Level Entry, Impact Windows, 24 Hour<br/>Security, Partial FurnishedStyle: 2 Storey-Main L EntryExterior Finish: Finished ConcreteSewer: AvailableWater: CityRoof: Asphalt Shingle