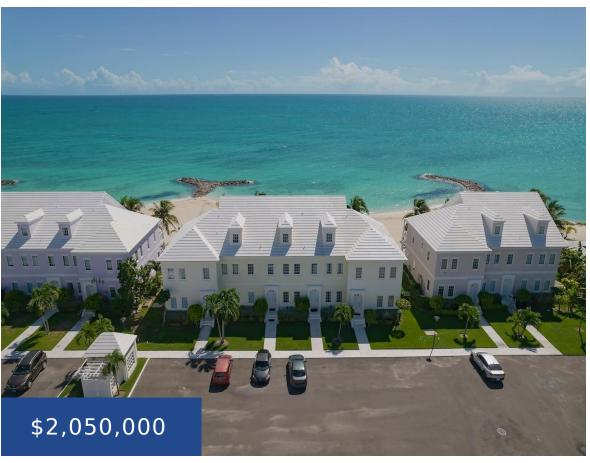

#### PALM CAY NEW PROVIDENCE/PARADISE ISLAND

https://wateredgebahamas.com

Discover beachfront living at its finest in this fully furnished, 3-level townhouse in the exclusive Palm Cay community! Spanning 2,400 sq. ft., this luxurious home offers 4 spacious bedrooms and 3.5 modern bathrooms, all outfitted with high-end appliances and elegant finishes designed for comfort and style. Wake up to breathtaking ocean views and enjoy sunrises [...]

- 4 beds
- 3 baths
- Condo
- Condo
- For Sale Only
- 2400 sq ft

## **Basics**

**Location:** Yamacraw **Subdivision:** Palm Cay

**Island:** New Providence/Paradise Island Half Bathrooms: 1

Construction: Concrete Block Category: Condo

Total Finished Floor Area: 2400 Type: Condo

Status: For Sale Only

Bedrooms: 4 beds

Area: 2400 sq ft

Lot size: 0 sq ft

## **Property Features**

**Amenities:** Swimming Pool,Impact Windows,Cable,24 Hour **Style:** Townhouse

Security, Furnished, Short Term Allowed

**Exterior Finish:** Finished Concrete Sewer: Connected

Water: City Roof: Bermuda