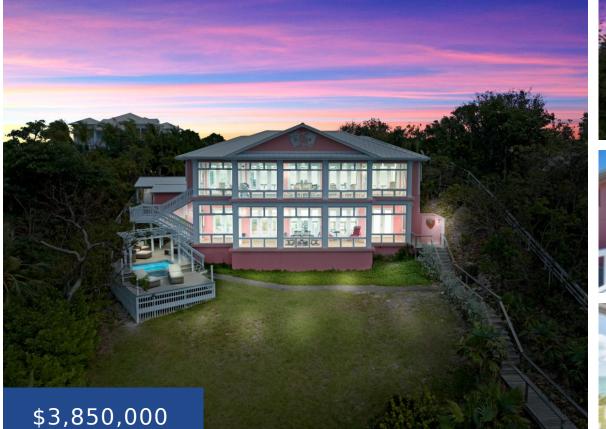

PAIR OF ACES ABACO

https://wateredgebahamas.com

Nestled on a high bluff with over 85 feet of water frontage, â DPair of Acesâ D offers

the home ideal for indoor/outdoor living and entertaining. [...]

breathtaking panoramic elevated views of the Sea of Abaco. One can enjoy these views and stunning sunsets from over 1100 sq ft of covered screened in deck on both levels of

- 4 beds
- 4 baths
- Single Family Home
- Single Family Home
- For Sale Only
- 4948 sq ft

### Basics

Location: Green Turtle Cay Lot Number: . Category: Single Family Home Type: Single Family Home Bedrooms: 4 beds Area: 4948 sq ft Island: Abaco Construction: Concrete Block Total Finished Floor Area: 4948 Status: For Sale Only Bathrooms: 4 baths Lot size: 19079 sq ft