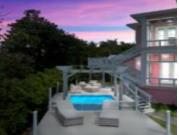

# **Property Features**

| Amenities: Swimming Pool,Main Level Entry,Dock,Stand-<br>by Generator | Style: 2 Storey-Main L Entry      |
|-----------------------------------------------------------------------|-----------------------------------|
| Exterior Finish: Hardi Plank                                          | Sewer: Septic - Yes               |
| Water: City                                                           | Roof: Metal                       |
| Foundation: Yes                                                       | Air conditioning (Condo): Central |
| Assessment Includes (Condo): No Fee                                   | Parking Type: Open                |