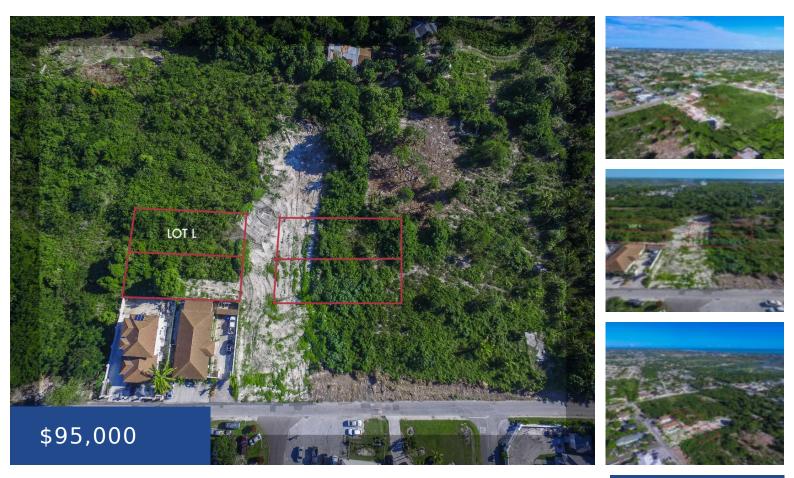

## OXFORD STREET LOT L NEW PROVIDENCE/PARADISE ISLAND

https://wateredgebahamas.com

Great chance to buy your own duplex lot and build your first income producing property. Lot L is 6,027sq.ft and is situated in a quiet cul-de-sac in an up and coming neighbourhood.

#### • 0 beds

- 0 baths
- Lots/Acreage
- Lots/Acreage
- For Sale Only
- 6027 sq ft

## Basics

Location: Carmichael Road Lot Number: L Category: Lots/Acreage Status: For Sale Only Bathrooms: 0 baths Lot size: 6027 sq ft Island: New Providence/Paradise Island Construction: None Type: Lots/Acreage Bedrooms: 0 beds Area: 6027 sq ft

## Miscellaneous

Legal Description: Oxford Street Lot L

Site Influences: Quiet Area, Cul-de-sac