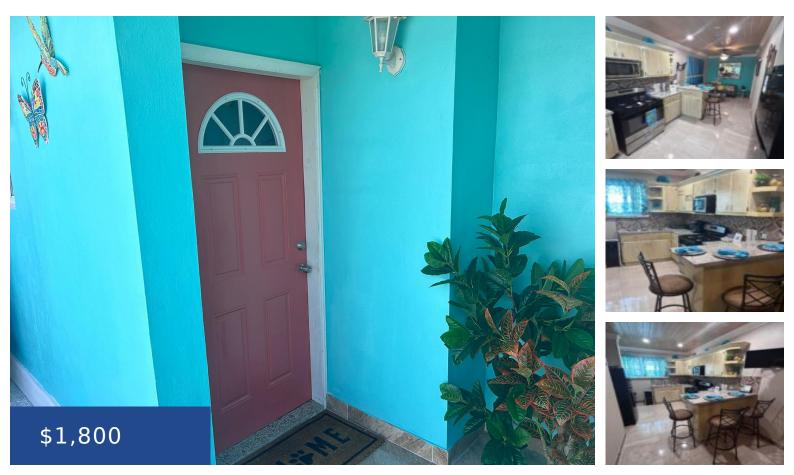

### **ORANGE DRIVE RENTAL NEW PROVIDENCE/PARADISE ISLAND**

https://wateredgebahamas.com

This 1-bedroom 1-bathroom apartment is offered fully furnished and monthly rent includes all utilities. It is located in a quiet neighborhood in the east and is in close proximity to shopping, schools, beaches and entertainment. It is tastefully furnished and offers all of the modern amenities desired. Perfect for a young couple or working professional. [...]

- 1 bed
- 1 bath
- Half Duplex
- Half Duplex
- For Rent Only
- 600 sq ft

## Basics

- Rental Amount: 1800 Location: Winton Island: New Providence/Paradise Island Category: Half Duplex Type: Half Duplex Bedrooms: 1 bed Area: 600 sq ft
- Title of Property: #15 ORANGE DRIVE Subdivision: Winton Meadows Construction: Concrete Block Total Finished Floor Area: 600 Status: For Rent Only Bathrooms: 1 bath Lot size: 0 sq ft

# **Property Features**

Amenities: Fully Walled,Furnished Exterior Finish: Finished Concrete Water: City Road: Street Foundation: Yes Air conditioning (Condo): Split Parking Type: Carport - Single Style: Rancher Sewer: Septic - Yes Flooring: Ceramic Tile Roof: Asphalt Shingle Basement Type: Slab Assessment Includes (Condo): No Fee