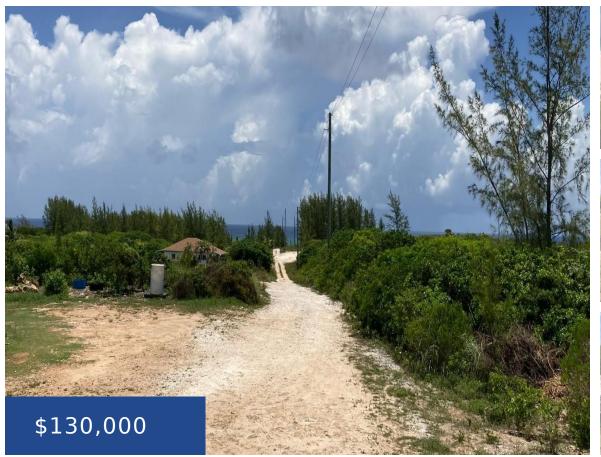

#### **OOCEANVIEW LOT 10 GOVERNO ELEUTHERA**

https://wateredgebahamas.com

Oceanview, multifamily lot located minutes away from the airport in Governors' Harbourt Eleuthera! This hidden treasure is ideally situated within walking distance to the airport and offers breathtaking views of a pink sandy beach along the Atlantic coast. Residents of this community enjoy shared access to a gorgeous soft sandy beach, which is also within [...]

### Basics

Title of Property: FREEHOLD Location: Governor's Harbour

Subdivision: Airport Beach Island: Eleuthera

Lot Width: 110 Lot Number: 10

Lot Depth: 153 Lot Shape: Rectangular

Construction: Other Category: Lots/Acreage

# **Miscellaneous**

**Legal Description:** OCEANVIEW LOT# 10 ELEUTHERA

Site Influences: Adult Oriented, Central location, Easy Access, Family Oriented, Highway Access, Private Setting, View - Ocean, Low Maint GOVERNOR'S HARBOUR Yard, Shopping Nearby, Treed Lot, Recreation Nearby, Quiet Area, No Thru Road, Landscaped, Seniors Oriented, Acreage, Fuel to Lot, Road -Gravel, Phone to Lot, Level Lot, Pets Allowed, Can Be Rented, Beach Front