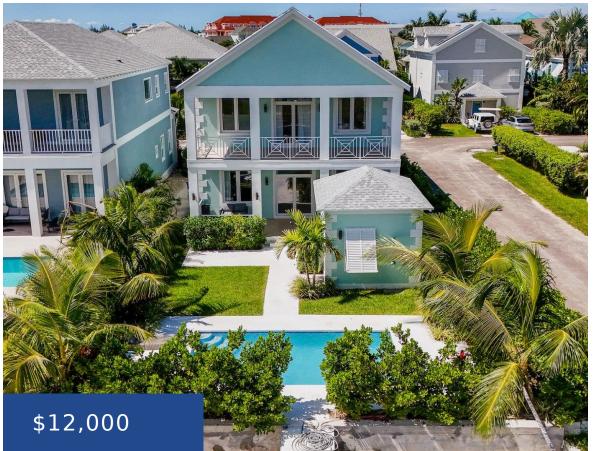

### ONE POINCIANA CAY NEW PROVIDENCE/PARADISE ISLAND

https://wateredgebahamas.com

One Poinciana Cay is a brand new canal-front home with contemporary interiors and a traditional exterior facade, making it the perfect Sandyport home. With just under 4,000 sq ft of living space, the home boasts 10 ft high ceilings and tall windows, giving an aura of space. The ground floor has an open-plan living and [...]

#### **Basics**

Rental Amount: 12000 Title of Property: ONE POINCIANA CAY

**Location:** West Bay Street **Subdivision:** Sandyport

**Island:** New Providence/Paradise Island Half Bathrooms: 1

**Total Finished Floor Area:** 4000 **Type:** Single Family Home

Status: For Rent Only

Bedrooms: 5 beds

Bathrooms: 5 baths

Area: 4000 sq ft

**Lot size: 6000** sq ft **Year built:** 2023

# **Property Features**

**Amenities:** Swimming Pool, Main Level **Style:** 2 Storey-Main L Entry

Entry, Dock, Stand-by Generator, Guest House, 24 Hour

Security

**Exterior Finish:** Finished Concrete **Sewer:** Septic - Yes