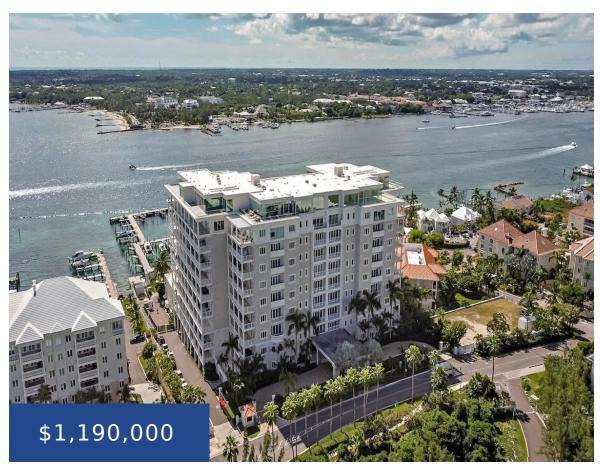

### ONE OCEAN NEW PROVIDENCE/PARADISE ISLAND

https://wateredgebahamas.com

This exquisite condominium in One Ocean, Paradise Island, is the epitome of luxury island living and presents a rare opportunity to own a slice of paradise in one of the most sought-after destinations in the Bahamas. Spanning 2,365 square feet, this meticulously designed residence boasts 3 bedrooms and 3  $\hat{A}\frac{1}{2}$  bathrooms, offering ample space for [...]

### **Basics**

**Location:** Paradise Island **Subdivision:** One Ocean

**Island:** New Providence/Paradise Island Half Bathrooms: 1

Construction: Concrete Block Category: Condo

**Total Finished Floor Area:** 2365 **Type:** Condo

## **Miscellaneous**

**Legal Description:** Unit 208, One Ocean, Paradise Island,

**Bahamas** 

**Site Influences:** Golf Course Nearby, View - Ocean, Shopping Nearby, Recreation Nearby, Quiet Area, Marina Nearby, Gated