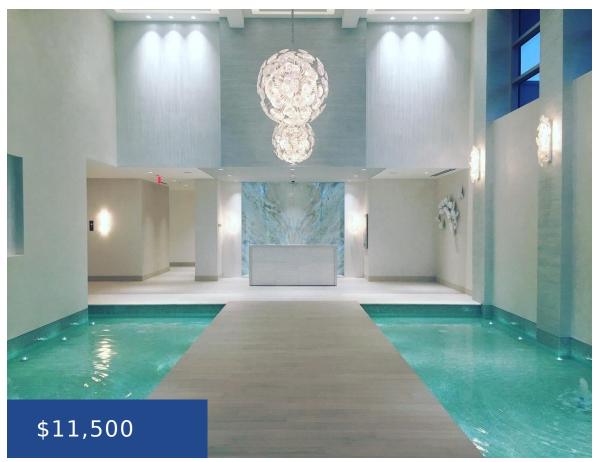

#### ONE CABLE BEACH NEW PROVIDENCE/PARADISE ISLAND

https://wateredgebahamas.com

Located within walking distance to Baha Mar Resort, grocery shopping, restaurants, and nightlife, this fully furnished, turnkey four-bedroom, three-and-a-half-bathroom Penthouse features a clean design with ocean views from the oversized terrace. The chefâ skitchen is fully equipped with top-of-the-line Wolf and Sub-Zero appliances, custom German cabinetry, and a large center island with a waterfall feature. [...]

## **Property Features**

**Amenities:** Swimming Pool, Stand-by Generator, 24 Hour Security, Night Security, Furnished, Hurricane Windows **Style:** Split Level Home

**Exterior Finish:** Finished Concrete **Sewer:** Connected