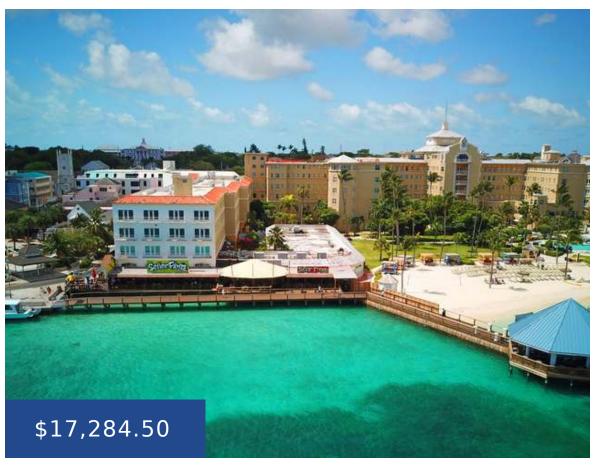

#### ONE BAY STREET NEW PROVIDENCE/PARADISE ISLAND

https://wateredgebahamas.com

One Bay Street is located in the heart of Downtown Nassau. Adjoined to the British Colonial Hilton hotel, this mixed-use commercial centre comprises 80,000 sq.ft. of offices and retail over 4 floors. There are 5+ restaurants on site, a wide range of shopping options, entertainment experiences and highend luxury residences just steps away. Other building [...]

### **Basics**

Rental Amount: 17284 Location: Downtown

Island: New Providence/Paradise Island Category: Commercial

**Commercial:** Offices Land and Services: Fully Sewered, Public Trans.

Nearby, Shopping Nearby, Views