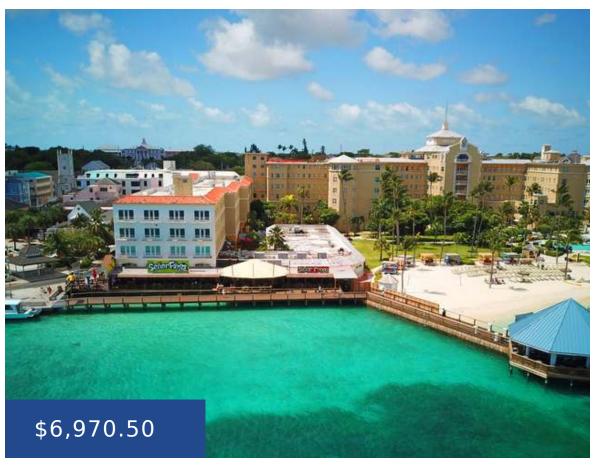

#### ONE BAY STREET NEW PROVIDENCE/PARADISE ISLAND

https://wateredgebahamas.com

One Bay Street is located in the heart of Downtown Nassau. Adjoined to the British Colonial Hilton hotel, this mixed-use commercial centre comprises 80,000 sq.ft. of offices and retail over 4 floors. There are 5+ restaurants on site, a wide range of shopping options, entertainment experiences and highend luxury residences just steps away. Other building [...]

### **Basics**

**Rental Amount:** 6970 **Location:** Downtown

Island: New Providence/Paradise Island Category: Commercial

**Commercial:** Offices Land and Services: Fully Sewered, Public Trans.

Nearby, Shopping Nearby, Views