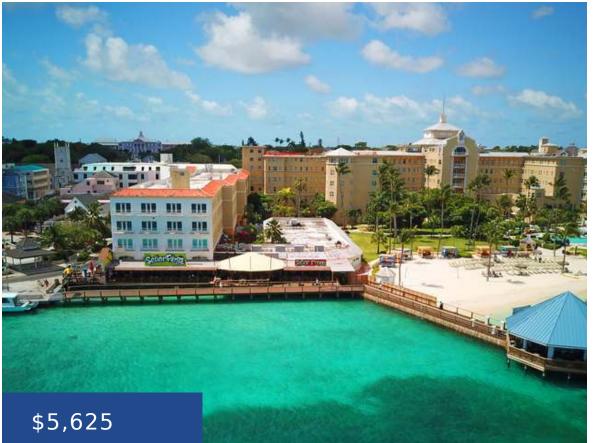

#### ONE BAY STREET NEW PROVIDENCE/PARADISE ISLAND

https://wateredgebahamas.com

One Bay Street is located in the heart of Downtown Nassau. Adjoined to the British Colonial Hilton hotel, this mixed-use commercial centre comprises 80,000 sq.ft. of offices and retail over 4 floors. There are 5+ restaurants on site, a wide range of shopping options, entertainment experiences and highend luxury residences just steps away. Other building [...]

### Basics

Rental Amount: 5625Location: DowntownIsland: New Providence/Paradise IslandCategory: CommercialCommercial: OfficesLand and Services: Fully Sewered, Public Trans.<br/>Nearby, Shopping Nearby, ViewsUnit Rentable Area: 1250Type: Building Only