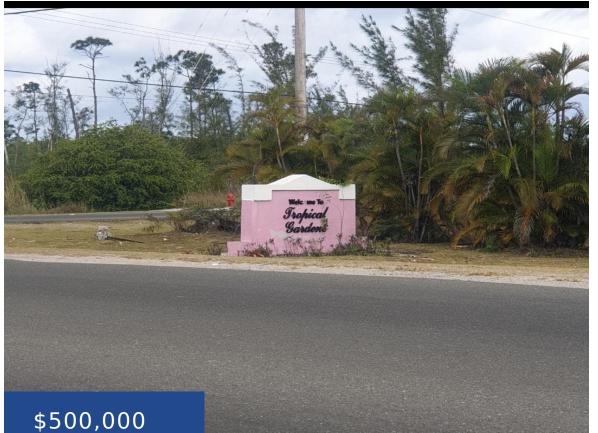

## Basics

Title of Property: Freehold Subdivision: Tropical Gardens Half Bathrooms: 1 Construction: Concrete Block Category: Fourplex Type: Fourplex Bedrooms: 3 beds Area: 0 sq ft Year built: 2018 Location: West Bay Street Island: New Providence/Paradise Island Lot Number: A Floors In Building: 2 Total Finished Floor Area: 2160 Status: For Sale Only Bathrooms: 3 baths Lot size: 12000 sq ft

#### Legal Description:

Tropical Gardens, Olympic Drive, Lot A

**Site Influences:** Adult Oriented, Easy Access, Family Oriented, Hillside, View - Ocean, Low Maint Yard, Shopping Nearby, View -City, Sidewalk, Recreation Nearby, Quiet Area, Road - Paved, Phone to Lot, Can Be Rented