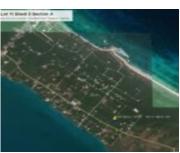

### **Basics**

**Location:** Gregory Town **Island:** Eleuthera

Lot Number: 11 Lot Width: 80

Lot Depth: 120 Lot Shape: Rectangle

Block: 5 Construction: None

Category: Lots/Acreage

Status: For Sale Only

Bedrooms: 0 beds

## **Miscellaneous**

Legal Description: Lot 11, Block 5, Section A Eleuthera Island Shores

Phone: 242.424.4448

Email: info@wateredgebahamas.com

Address: Nassau, Bahamas