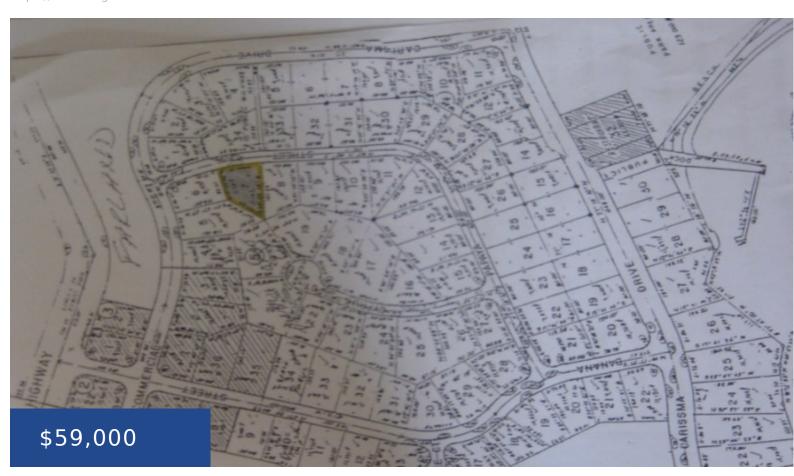

#### **OLEANDER GARDENS SUBDIVISION - N. ELEUTHERA**

https://wateredgebahamas.com

A large residential lot situated on Papaya Street Oleander Gardens Subdivision, in the Northern District of Eleuthera, Bahamas. Eleuthera is about 200 miles from Florida and is near the edge of the Caribbean Sea. This great lot is in the area of Gregory Town where some visitors compared it to Jerusalem and others the Italian [...]

## **Miscellaneous**

Listing Private Notes: Leslyn Fountain - Lot 7 Block 5 Papaya Street 341.8615 677.1443 NB: Valued at \$58,580 on 9 Feb 2009