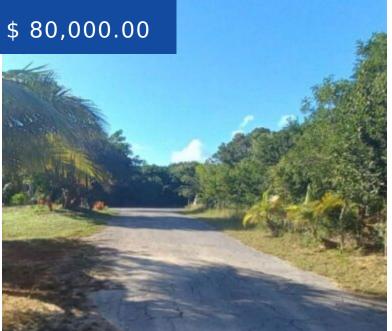

# **OLEANDER GARDENS ELEUTHERA**

https://wateredgebahamas.com

Oleander Gardens community is situated in Gregory Town adjacent to the famous cove. This already clean and nice sized lot is perfectly placed next to a home with a strong rental history. This is a peaceful area with an awesome location with all necessities nearby.

### **BASIC FACTS**

MLS #: 52077 Type: Lots/Acreage

Status: For Sale Location: Gregory Town

**Subdivision:** Oleander Gardens **Island:** Eleuthera

**Lot size:** 7677 sq ft **Lot Number:** 22

**Area:** 7677 sq ft **Construction:** None

### **MISCELLANEOUS**

Legal Description: Lot 22, Oleander Site Influences: Family Oriented, Highway

Gardens, Gregory Town, Eleuthera Access, Treed Lot, Quiet Area, Road -

Paved, Pets Allowed

Phone: 242-424-4448