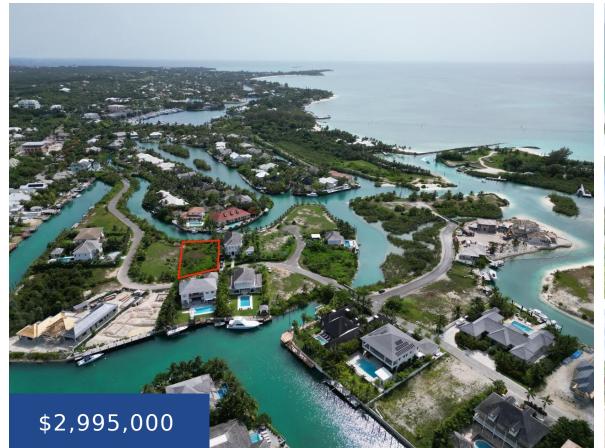

### OLD FORT BAY NEW PROVIDENCE/PARADISE ISLAND

https://wateredgebahamas.com

Highly desirable vacant lot located within the coveted Old Fort Bay community

including private members club with two restaurants, beach club, tennis, pickle ball,

swimming pool, and fitness centre. Take advantage of one of the last opportunities

to live amongst The Bahamas' elite at this billionaires playground located within ten

- 0 beds
- 0 baths
- Lots/Acreage
- Lots/Acreage
- For Sale Only15187 sq ft

## Basics

Title of Property: LOT 28 OLD FORT BAY Island: New Providence/Paradise Island Construction: None Type: Lots/Acreage Bedrooms: 0 beds Area: 15187 sq ft Location: Old Fort Bay Lot Number: 28 Category: Lots/Acreage Status: For Sale Only Bathrooms: 0 baths Lot size: 15187 sq ft