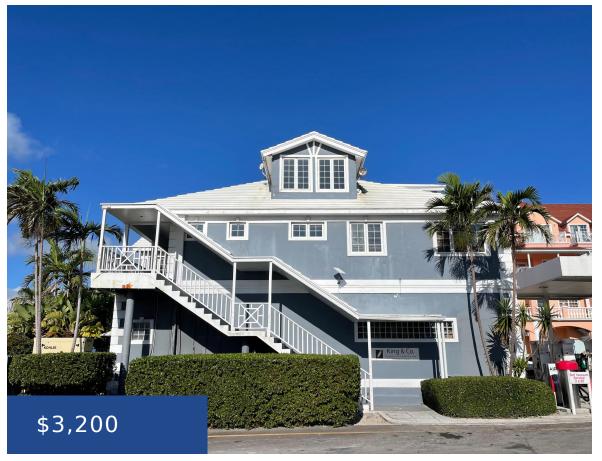

## OFFICE 3RD FLOOR OLD TOWNE MARINA NEW PROVIDENCE/PARADISE ISLAND

https://wateredgebahamas.com

Conveniently located in Old Towne Plaza, this 3rd floor spacious office is divided into three separate offices, each with its own elevated view. It also has a kitchen, storage room and central meeting room. Within walking distance to numerous restaurants, cafes, bank, pharmacy and gas station. Old Towne has 24 hour security and ample parking [...]

## **Basics**

**Rental Amount: 3200** 

Island: New Providence/Paradise Island

Type: Building Only

Location: Cable Beach

**Category:** Commercial

**Status:** For Rent Only

Call us now