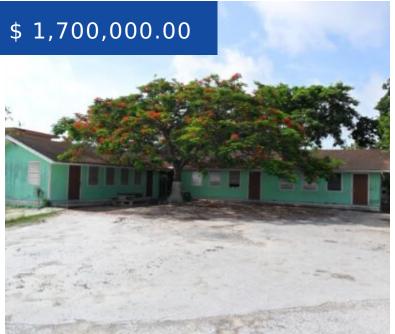

## OFF WULFF ROAD COMMERCIAL BUILDING

https://wateredgebahamas.com

This awesome commercial site is a rare find that sits on 41,858 sq. ft. of terrain with 14,858 sq. ft. of working space and is currently utilized as a school. This fully enclosed property can be used for my types of businesses with ample parking for all your customers and clients. The first level contains the following: 1)...

## **BASIC FACTS**

**Listing Number:** CB110801

Status: For Sale For Sale Only

Island: New Providence/Paradise Island

**Building Type:** School

Enclosed Yard

**Type:** Commercial - Building Luxury

Development