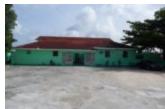

## OFF WULFF ROAD COMMERCIAL BUILDING

https://wateredgebahamas.com

This awesome commercial site is a rare find that sits on 41,858 sq. ft. of terrain with 14,858 sq. ft. of working space and is currently utilized as a school. This fully enclosed property can be used for my types of businesses with ample parking for all your customers and clients. The first level contains the following: 1)...

## **BASIC FACTS**

**Listing Number:** CB110801

Status: For Sale For Sale Only

Island: New Providence/Paradise Island

**Building Type:** School

Enclosed Yard

**Type:** Commercial - Building Luxury

Development