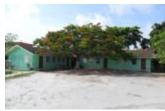

## OFF WULFF ROAD COMMERCIAL BUILDING

https://wateredgebahamas.com

This awesome commercial site is a rare find that sits on 41,858 sq. ft. of terrain with 14,858 sq. ft. of working space and is currently utilized as a school. This fully enclosed property can be used for my types of businesses with ample parking for all your customers and clients. The first level contains the following: 1)...

## **BASIC FACTS**

**Listing Number:** CB110801

Status: For Sale For Sale Only

Island: New Providence/Paradise Island

**Building Type:** School

Enclosed Yard

**Type:** Commercial - Building Luxury

Development