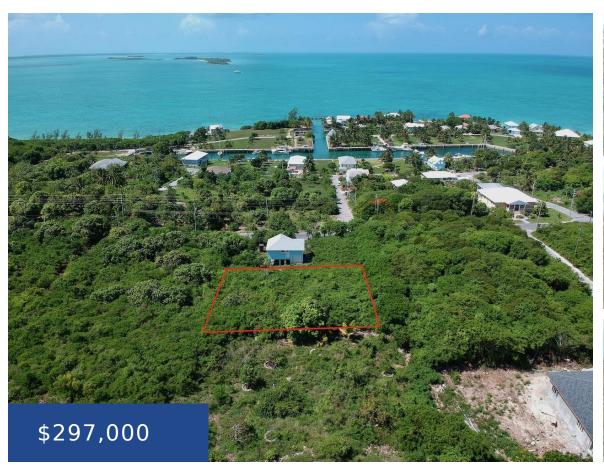

#### OFF VIVIAN PINDER ROAD ELEUTHERA

https://wateredgebahamas.com

This elevated vacant lot consists of 11,523 sq. ft. located on Russell Island overlooking Pelican Bay with stunning water views. This is the perfect opportunity to purchase a lot to build your dream home or rental income property. Donâ this out on this chance, as there arenâ to many lots this size available for purchase.

## **Basics**

Title of Property: Elevated Vacant Lot

Island: Eleuthera

Block: 1

**Category:** Lots/Acreage

**Status:** For Sale Only

Bathrooms: 0 baths

**Lot size: 11523** sq ft

### **Miscellaneous**

**Legal Description:** Lot 2, Section 1, consisting of 11,523 sq ft, Off Vivian Pinder Road, Russell Island, Eleuthera

**Site Influences:** Hillside, Private Setting, View - Ocean, Southern Exp, Treed Lot, Wooded Area, Recreation Nearby, Quiet Area, Marina Nearby, Pets Allowed