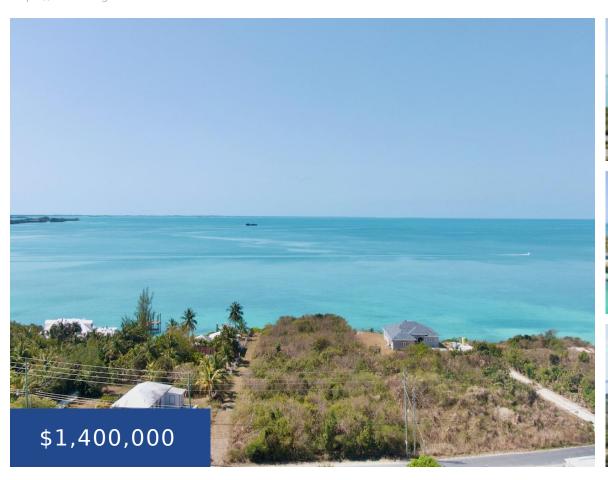

#### OFF VIVIAN PINDER ROAD ELEUTHERA

https://wateredgebahamas.com

This vacant south side waterfront lot on Russell Island comprises 58,240 sq. ft. and 120â\[ of rocky shoreline. This property offers amazing views and ocean breezes. This is the ideal property to build your dream home and dock space.

## **Miscellaneous**

**Legal Description:** Waterfront parcel totaling 58,240 sq ft, situate 1.2 miles East of the Western tip of

Russell Island, Eleuthera

Site Influences: Adult Oriented, Easy Access, Family Oriented, Hillside, View - Ocean, Recreation Nearby, Quiet Area, Seniors Oriented, Waterfront -

Ocean, Acreage, Marina Nearby, Rocky Shore

Phone: 242.424.4448

Email: info@wateredgebahamas.com

Address: Nassau, Bahamas