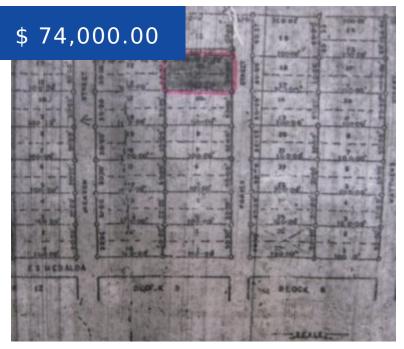

An affordable single family lot centrally located awaits you. This can be your chance to build your starter home to live in or rent as a second income investment for you and your family. Just minutes from public transportation, shopping, private and public schools, gas stations, great restaurants and many other attractions. Secure your...

## **BASIC FACTS**

Listing Number: VS120802

Status: For Sale For Sale Only

Island: New Providence/Paradise Island

Property Dimensions: 50' × 100'

- AC Wall Unit
- Alarm
- Enclosed Yard
- Furnished
- Yard

Type: Lots/Acreage Luxury Development