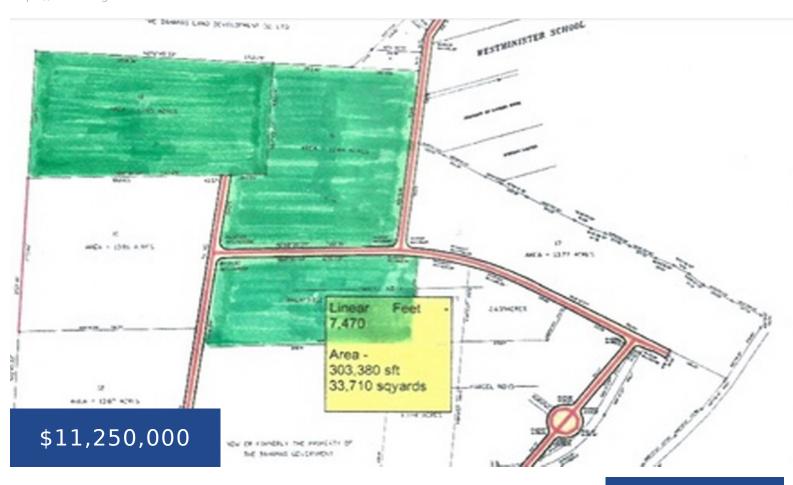

## OFF BLAKE ROAD PRIME ACREAGE

https://wateredgebahamas.com

Prime acreage in the western district of the island consisting of 30 acres near Bayside Executive Park. There is no better time to invest in this rare parcel without infrastructure that makes it so much more affordable and easier to design to your specs and pace! The potential is simply endless so call for a [...]

• 1306800 sq ft

**Valderine Edgecombe** 

**Area: 1306800** sq ft