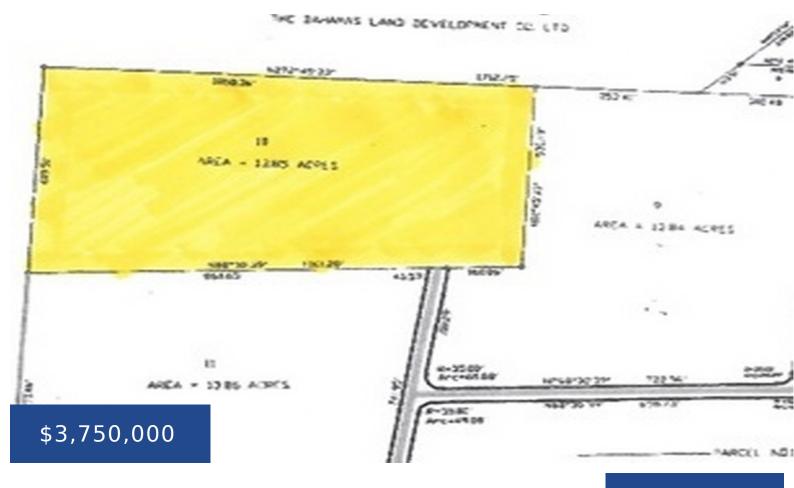

## OFF BLAKE ROAD PRIME ACREAGE

https://wateredgebahamas.com

Prime acreage in the western district of the island consisting of 10 acres near Bayside Executive Park. There is no better time to invest in this rare parcel without infrastructure that makes it so much more affordable and easier to design to your specs and pace. The potential is simply endless so call for a [...]

## Call us now

Phone: 242.424.4448 Email: info@wateredgebahamas.com Address: Nassau, Bahamas

• 435600 sq ft

Listing Number: VA220303

District: Western

Area: 435600 sq ft

Location: West Bay Street Island: New Providence/Paradise Island