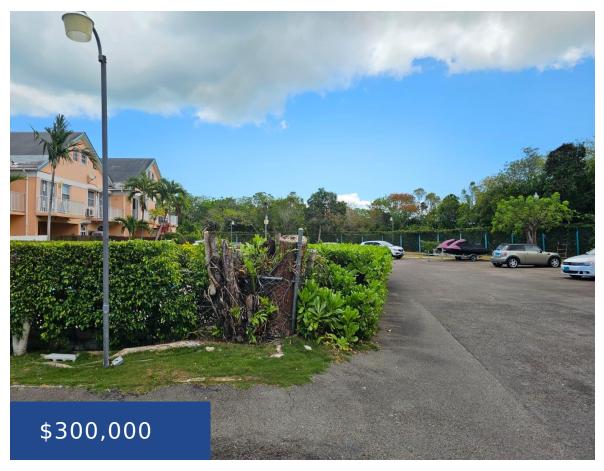

#### OCEAN HOLE DRIVE NEW PROVIDENCE/PARADISE ISLAND

https://wateredgebahamas.com

Unit A-3, Laminique Condominiums on Ocean Hole Drive offers 2 beds, 3 baths, ductless AC, ceiling fans, and a balcony. Enjoy a landscaped property with boundary wall, electric gate, paved parking, and a shared swimming pool. Conveniently located near shopping and recreation in Mount Vernon. This unit also features an inviting entry porch, perfect for [...]

### **Miscellaneous**

**Legal Description:** Unit No. A-3 Laminique Condominiums, Ocean Hole

Drive, Mount Vernon

**Site Influences:** Easy Access, Family Oriented, Shopping Nearby, Recreation Nearby, Quiet Area, Road - Paved, Phone to Lot, Marina Nearby